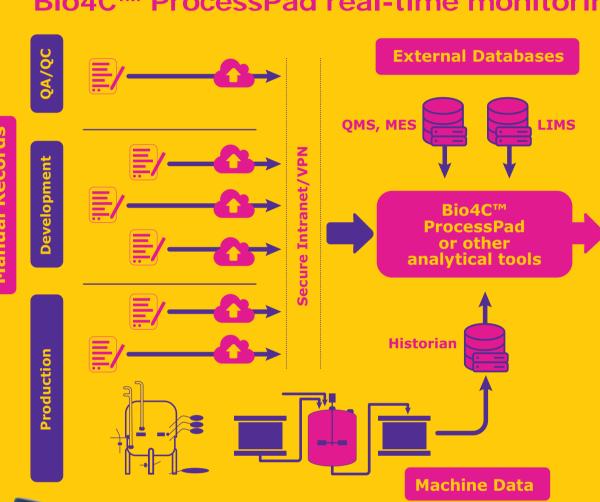

Compatible with your analytical data platforms including Bio4C™ ProcessPad real-time monitoring and reporting solution

**Real-time** Monitoring and Reporting .....

\*Compliant with ASTM E3077 - 17

- Standard Guide for Raw Material eData Transfer from Material Suppliers to Pharmaceutical & Biopharmaceutical Manufacturers
- Defines standard format and data content for ease of use & implementation with: Consistency of files for different product types
- Scalable and easily maintainable system covering complete product portfolio