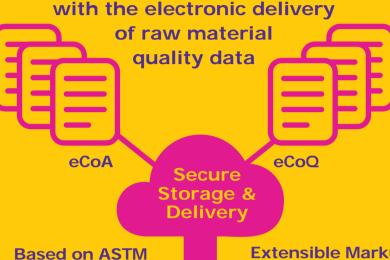

## eMERGE<sup>™</sup> Program

Our standardized platform for the exchange of data starting with the electronic delivery

**Extensible Markup** Language (XML) Standard\*

Compatible with your analytical data platforms including Bio4C™ ProcessPad real-time monitoring and reporting solution

**Real-time** Monitoring and Reporting .....

\*Compliant with ASTM E3077 - 17

- Standard Guide for Raw Material eData Transfer from Material Suppliers to Pharmaceutical & Biopharmaceutical Manufacturers
- Defines standard format and data content for ease of use & implementation with: Consistency of files for different product types
- Scalable and easily maintainable system covering complete product portfolio