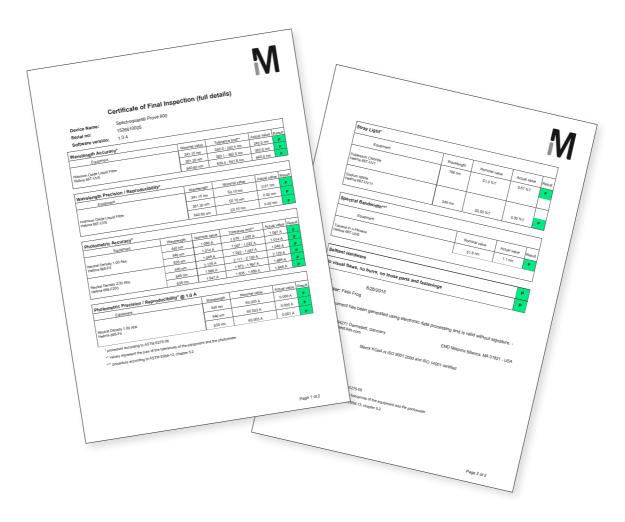

#### All Spectroquant® service plans offer the following features:

- Performance check with reference materials certificate included
- · Factory-recommended maintenance to prevent breakdowns and extend the life of your instrument
- Telephone support hotline connects you to our technical experts to solve problems
- Free software upgrade to keep your instrument up to date and compatible with new Spectroquant® test kits
- · Reagent delivery program for convenient supply of our high-quality test kits and standard solutions

#### Repair Depot service contracts include:

|                                            | Essential | Advanced |
|--------------------------------------------|-----------|----------|
| Instrument                                 |           |          |
| Performance check with reference materials | ✓         | ✓        |
| Factory-recommended maintenance            | ✓         | ✓        |
| Performance check certificate              | ✓         | ✓        |
| Repair                                     |           |          |
| Telephone support hotline                  | ✓         | ✓        |
| One floating repair per year*              | -         | ✓        |
| Shipment cost to/from workshop             | ✓         | ✓        |
| Upgrade                                    |           |          |
| Free software upgrade                      | ✓         | ✓        |
| Option                                     |           |          |
| Reagent delivery program                   | ✓         | ✓        |