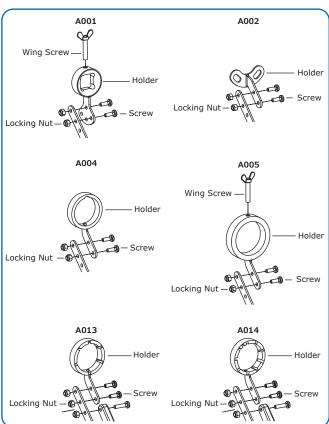

## **Novaseptum® Bag Rack for Single Sampling Units**

| Novaseptum® Holder (mm O.D.ø)                         | Cat. No. |
|-------------------------------------------------------|----------|
| 1-port holder, TC 25 in-line                          | A001     |
| 1-port holder, TC 25/NAC 18                           | A002     |
| 5-port holder, TC 50.5 for NAC-A, NAC-D, NAC-I, NAC-S | A003     |
| 9-port holder, TC 64 for NAC-A, NAC-D, NAC-I, NAC-S   | A004     |
| Ingold® holder                                        | A005     |
| 5-port holder, TC 50.5 for NAC-USI, NAC-USM           | A013     |
| 9-port holder, TC 64 for NAC-USI, NAC-USM             | A014     |