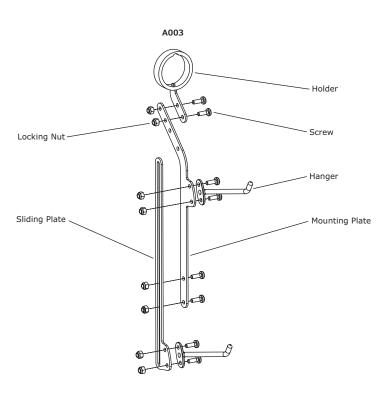

#### **Product Description**

The NovaSeptum® Bag Rack for Single Sampling Units is designed to easily load and unload NovaSeptum® sampling units. It is fully adjustable and available for all standard holders. A certificate of quality is included in each box.

## **Specifications**

| Material                      |                                                                                                                 |  |
|-------------------------------|-----------------------------------------------------------------------------------------------------------------|--|
| Mounting plate                | AccuSizer particle size distribution                                                                            |  |
| Sliding plate                 | Stainless steel in compliance with ASTM® 316                                                                    |  |
| Hanger                        | Stainless steel in compliance with ASTM® 316                                                                    |  |
| Holder                        | Stainless steel in compliance with ASTM® 316                                                                    |  |
| Screw                         | Stainless steel in compliance with A4                                                                           |  |
| Locking nut                   | Stainless steel in compliance with A4                                                                           |  |
| Wing nut (A005)               | Stainless steel in compliance with A4                                                                           |  |
| Nominal Dimensi               | ons                                                                                                             |  |
| Length x<br>width x<br>height | A001: 250 mm (9.8 in.) x 280 mm (11 in.) x 260-460 mm (10.2-18.1 in.)                                           |  |
|                               | A002: 250 mm (9.8 in.) x 30 mm (1.2 in.) x 260-460 mm (10.2-18.1 in.)                                           |  |
|                               | A003: 250 mm (9.8 in.) x 280 mm (11 in.) x 260-460 mm (10.2-18.1 in.)                                           |  |
|                               | A004: 250 mm (9.8 in.) x 30 mm (1.2 in.) x 260-460 mm (10.2-18.1 in.)                                           |  |
|                               | A005: 250 mm (9.8 in.) x 30 mm (1.2 in.) x 260-460 mm (10.2-18.1 in.)                                           |  |
| Weight                        | 0.5 kg                                                                                                          |  |
| Maximum load                  | 5 kg                                                                                                            |  |
| Environmental                 |                                                                                                                 |  |
| Packaging                     | A package of 1 bag rack unit with all of its parts is packed unassembled in a cardboard box with a part number. |  |

## **Novaseptum® Bag Rack for Single Sampling Units**

| Novaseptum® Holder (mm O.D.ø)                         | Cat. No. |
|-------------------------------------------------------|----------|
| 1-port holder, TC 25 in-line                          | A001     |
| 1-port holder, TC 25/NAC 18                           | A002     |
| 5-port holder, TC 50.5 for NAC-A, NAC-D, NAC-I, NAC-S | A003     |
| 9-port holder, TC 64 for NAC-A, NAC-D, NAC-I, NAC-S   | A004     |
| Ingold® holder                                        | A005     |
| 5-port holder, TC 50.5 for NAC-USI, NAC-USM           | A013     |
| 9-port holder, TC 64 for NAC-USI, NAC-USM             | A014     |