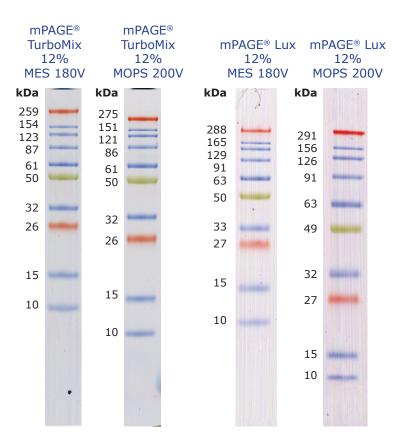

#### **Product Description**

mPAGE<sup>®</sup> Color Protein Standard is a mixture of ten highly purified pre-stained proteins covalently coupled with different red, blue, and yellow chromophores. mPAGE<sup>®</sup> Color Protein Standard is designed for observing protein separation during SDS-PAGE, verifying western transfer efficiency on membranes, and approximating the size of proteins. As with all protein standards with chromophores, the migration range will differ depending on the gel chemistry used to separate. Always use an unstained protein standard for best protein size approximation.