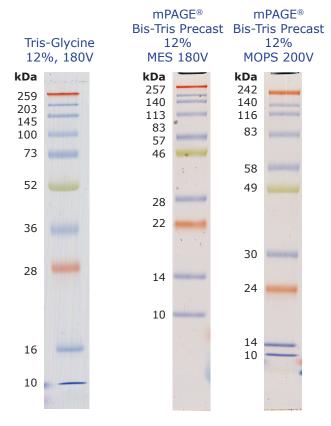

#### **Product Description**

mPAGE<sup>®</sup> Color Protein Standard is a mixture of ten highly purified pre-stained proteins covalently coupled with different red, blue, and yellow chromophores. mPAGE<sup>®</sup> Color Protein Standard is designed for observing protein separation during SDS-PAGE, verifying western transfer efficiency on membranes, and approximating the size of proteins. As with all protein standards with chromophores, the migration range will differ depending on the gel chemistry used to separate. Always use an unstained protein standard for best protein size approximation.